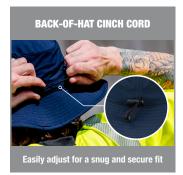

## **Chill-Its 8939 Cooling Bucket Hat**

- » PERFORMANCE COOLING BUCKET HAT Evaporative cooling bucket hat for cool relief on hot days
- » INSTANT COOLING RELIEF When wet, cooling is immediate and can last for hours
- » EASY ACTIVATION Simply dunk in water for immediate cooling
- » SUN PROTECTION UPF 50+ protection from harmful UV rays
- » MOISTURE-WICKING When worn dry, will absorb sweat and wick moisture away
- » ANTI-ODOR TREATMENT For long-lasting freshness
- » PACKABLE Easily folds up for storage in bag or small space
- » ADJUSTABLE CINCH CORD Back-of-hat cord cinches for custom fit on a variety of head sizes
- » WORKDAY TO WEEKEND Also great for outdoor recreation such as fishing, hiking or other activities
- » BRIM WIDTH 5.1cm
- » HAND WASH, AIR DRY

The Chill-Its 8939 Cooling Bucket Hat features a performance evaporative cooling material that provides immediate cooling relief when worn wet and wicks sweat and moisture when worn dry. Designed with a polyesterspandex blend, this cooling sun hat is flexible, easily folds up for storage and offers a comfortable and stretchable fit. The wide brim and UPF 50+ treatment offers face, ear, and neck protection from harmful UV rays and an anti-odor treatment makes for fresh all-day wear. One size fits most, this cooling hat features a back-of-hat cinch cord for an adjustable fit. Run or soak the bucket hat in water until saturated, wring out excess water and wave to activate with airflow - the evaporative cooling process begins instantly and lasts for hours when worn in environments with suitable airflow. If worn dry, the moisture-wicking fabric draws perspiration away to keep you dry. To reactivate, simply rewet. Incorporating the Chill-Its Range into your team's work attire encourages a safety-first mindset, fostering a healthier and more productive work environment.