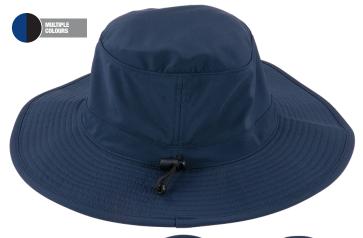

## **Chill-Its 8939 Cooling Bucket Hat**

- » PERFORMANCE COOLING BUCKET HAT Evaporative cooling bucket hat for cool relief on hot days
- » INSTANT COOLING RELIEF When wet, cooling is immediate and can last for hours
- » EASY ACTIVATION Simply dunk in water for immediate cooling
- » SUN PROTECTION UPF 50+ protection from harmful UV rays
- » MOISTURE-WICKING When worn dry, will absorb sweat and wick moisture away
- » ANTI-ODOR TREATMENT For long-lasting freshness
- » PACKABLE Easily folds up for storage in bag or small space
- » ADJUSTABLE CINCH CORD Back-of-hat cord cinches for custom fit on a variety of head sizes
- » WORKDAY TO WEEKEND Also great for outdoor recreation such as fishing, hiking or other activities
- » BRIM WIDTH 5.1cm
- » HAND WASH, AIR DRY

The Chill-Its 8939 Cooling Bucket Hat features a performance evaporative cooling material that provides immediate cooling relief when worn wet and wicks sweat and moisture when worn dry. Designed with a polyesterspandex blend, this cooling sun hat is flexible, easily folds up for storage and offers a comfortable and stretchable fit. The wide brim and UPF 50+ treatment offers face, ear, and neck protection from harmful UV rays and an anti-odor treatment makes for fresh all-day wear. One size fits most, this cooling hat features a back-of-hat cinch cord for an adjustable fit. Run or soak the bucket hat in water until saturated, wring out excess water and wave to activate with airflow - the evaporative cooling process begins instantly and lasts for hours when worn in environments with suitable airflow. If worn dry, the moisture-wicking fabric draws perspiration away to keep you dry. To reactivate, simply rewet. Incorporating the Chill-Its Range into your team's work attire encourages a safety-first mindset, fostering a healthier and more productive work environment.