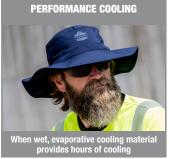

## **Chill-Its 8939 Cooling Bucket Hat**

- » PERFORMANCE COOLING BUCKET HAT Evaporative cooling bucket hat for cool relief on hot days
- » INSTANT COOLING RELIEF When wet, cooling is immediate and can last for hours
- » EASY ACTIVATION Simply dunk in water for immediate cooling
- » SUN PROTECTION UPF 50+ protection from harmful UV rays
- » MOISTURE-WICKING When worn dry, will absorb sweat and wick moisture away
- » ANTI-ODOR TREATMENT For long-lasting freshness
- » PACKABLE Easily folds up for storage in bag or small space
- » ADJUSTABLE CINCH CORD Back-of-hat cord cinches for custom fit on a variety of head sizes
- » WORKDAY TO WEEKEND Also great for outdoor recreation such as fishing, hiking or other activities
- » BRIM WIDTH 5.1cm
- » HAND WASH, AIR DRY

The Chill-Its 8939 Cooling Bucket Hat features a performance evaporative cooling material that provides immediate cooling relief when worn wet and wicks sweat and moisture when worn dry. Designed with a polyesterspandex blend, this cooling sun hat is flexible, easily folds up for storage and offers a comfortable and stretchable fit. The wide brim and UPF 50+ treatment offers face, ear, and neck protection from harmful UV rays and an anti-odor treatment makes for fresh all-day wear. One size fits most, this cooling hat features a back-of-hat cinch cord for an adjustable fit. Run or soak the bucket hat in water until saturated, wring out excess water and wave to activate with airflow - the evaporative cooling process begins instantly and lasts for hours when worn in environments with suitable airflow. If worn dry, the moisture-wicking fabric draws perspiration away to keep you dry. To reactivate, simply rewet. Incorporating the Chill-Its Range into your team's work attire encourages a safety-first mindset, fostering a healthier and more productive work environment.