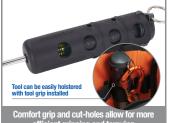

## ANTI-SLIP & LOW PROFILE DESIGN

points on screwdrivers and nut drivers TWO-PIECE DESIGN - Includes end cap and ergonomic rubber sleeve

to 0.45kg maximum capacity

**EASY INSTALLATION** – Slide tool into sleeve and secure with end cap

MEETS ANSI/ISEA 121-2018 STANDARD - Certified for tools up

**RETROFIT TOOL ATTACHMENT** - Creates secure tethering

- **TEXTURED GRIP** Enhances comfort and torque efficiency
- SWIVELING END CAP Prevents tethering tangling and binding
- **CUSTOMISABLE FIT** Trim lines to accommodate various tool **REUSABLE** - Can be removed and reinstalled multiple times
- HOLSTER FRIENDLY Allows easy tool holstering with grip attached
- **COMPATIBILITY** Fits screwdrivers or nut drivers with handle dimensions 2.5-3.2cm diameter and 11.4cm in handle height

The Squids 3745 Tool Grip and Tether Attachment Point (2pack) provides a versatile solution for securing screwdrivers

and nut drivers, preventing dropped objects in hazardous work environments. Essential for safety compliance, these attachments meet ANSI/ISEA 121-2018 standards and support tools weighing up to 0.45kg. Equipped with a swiveling end cap, this attachment facilitates tool tethering, preventing tangling and binding with lanyards. Built-in trim lines on the sleeve allow customisation for various driver lengths, while a flexible bottom opening accommodates larger nut drivers. Unlike competitors, it supports multiple installations and removals without compromising integrity. Compatible with screwdrivers or nut drivers ranging from 2.5cm to 3.2cm in diameter and with a handle height of 11.4cm, this attachment ensures secure tool tethering in various job site applications.