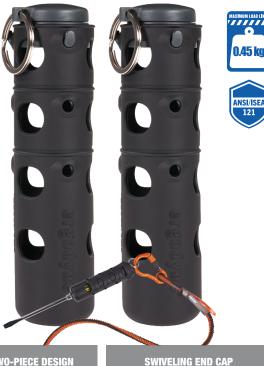

## **Drop Free Zone Squids 3745 Tool Grip & Tether Attachment Point - 2-Pack**

ngles and binds when u vith a tool lanyard

CUSTOMISABLE & EASY INSTALLATION

SIMPLE TWO-PIECE DESIGN

end cap and ergor

## ANTI-SLIP & LOW PROFILE DESIGN

points on screwdrivers and nut drivers TWO-PIECE DESIGN - Includes end cap and ergonomic rubber sleeve

to 0.45kg maximum capacity

**EASY INSTALLATION** – Slide tool into sleeve and secure with end cap

MEETS ANSI/ISEA 121-2018 STANDARD - Certified for tools up

**RETROFIT TOOL ATTACHMENT** - Creates secure tethering

- **TEXTURED GRIP** Enhances comfort and torque efficiency
- SWIVELING END CAP Prevents tethering tangling and binding
- **CUSTOMISABLE FIT** Trim lines to accommodate various tool **REUSABLE** - Can be removed and reinstalled multiple times
- HOLSTER FRIENDLY Allows easy tool holstering with grip attached
- **COMPATIBILITY** Fits screwdrivers or nut drivers with handle dimensions 2.5-3.2cm diameter and 11.4cm in handle height

The Squids 3745 Tool Grip and Tether Attachment Point (2pack) provides a versatile solution for securing screwdrivers

and nut drivers, preventing dropped objects in hazardous work environments. Essential for safety compliance, these attachments meet ANSI/ISEA 121-2018 standards and support tools weighing up to 0.45kg. Equipped with a swiveling end cap, this attachment facilitates tool tethering, preventing tangling and binding with lanyards. Built-in trim lines on the sleeve allow customisation for various driver lengths, while a flexible bottom opening accommodates larger nut drivers. Unlike competitors, it supports multiple installations and removals without compromising integrity. Compatible with screwdrivers or nut drivers ranging from 2.5cm to 3.2cm in diameter and with a handle height of 11.4cm, this attachment ensures secure tool tethering in various job site applications.