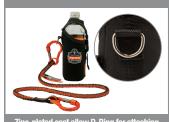

A zinc-plated D-ring on the back allows for easy attachment of a tool lanyard, ensuring that your equipment remains safely tethered. For hands-free convenience, a stainless steel belt clip securely fastens to tool belts or fall protection harnesses, keeping your essential tools within easy reach.