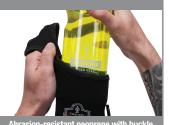

Crafted from abrasion-resistant neoprene, the holder stretches to accommodate 1L containers, including standard plastic water bottles, or even a can of WD40. An adjustable webbing strap with a buckle closure system securely holds bottles and cans in place, providing peace of mind during use. Heavy-gauge nylon stitching reinforces the holder, ensuring it withstands rigorous use and environments.

## SIMPLE INSTALLATION

| Abrasio  | n-resist | ant ne | opren | e with | n buckle  |  |
|----------|----------|--------|-------|--------|-----------|--|
| closure. | robust o | desian | for u | o to 1 | L hottles |  |