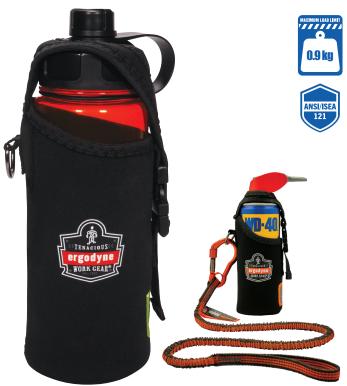

## **Squids 3775 Can/Bottle Holder + Trap**

- » TESTED SAFETY Meets ANSI/ISEA 121-2018 standard for secure tool tethering
- **CORROSION-RESISTANT CLIP** Stainless steel belt clip attaches easily to tool belts and harnesses
- **VERSATILE D-RING** Zinc-plated D-ring for tool lanyard
- **ABRASION-RESISTANT MATERIAL** Neoprene stretches to fit various bottle and can sizes
- **REINFORCED STITCHING** Heavy gauge nylon stitching ensures durability and longevity
- **ADJUSTABLE FIT** Fits up to 1L bottles
- **SAFE CAPACITY** Third-party certified to hold up to 0.9kg
- WIDE COMPATIBILITY Fits standard water bottles, spray paint cans, WD40 canisters, and more

The Squids 3775 Can/Bottle Holder + Trap provides a secure and convenient way to carry and tether water bottles, spray bottles, aerosol cans, and similar-sized canisters to prevent dropped objects while working at heights or in any elevated environment.

A zinc-plated D-ring on the back allows for easy attachment of a tool lanyard, ensuring that your equipment remains safely tethered. For hands-free convenience, a stainless steel belt clip securely fastens to tool belts or fall protection harnesses, keeping your essential tools within easy reach.

Crafted from abrasion-resistant neoprene, the holder stretches to accommodate 1L containers, including standard plastic water bottles, or even a can of WD40. An adjustable webbing strap with a buckle closure system securely holds bottles and cans in place, providing peace of mind during use. Heavy-gauge nylon stitching reinforces the holder, ensuring it withstands rigorous use and environments.