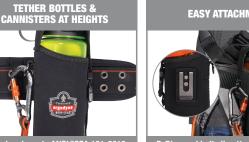

A zinc-plated D-ring on the back allows for easy attachment of a tool lanyard, ensuring that your equipment remains safely tethered. For hands-free convenience, a stainless steel belt clip securely fastens to tool belts or fall protection harnesses, keeping your essential tools within easy reach.

## STRONG TETHER RING